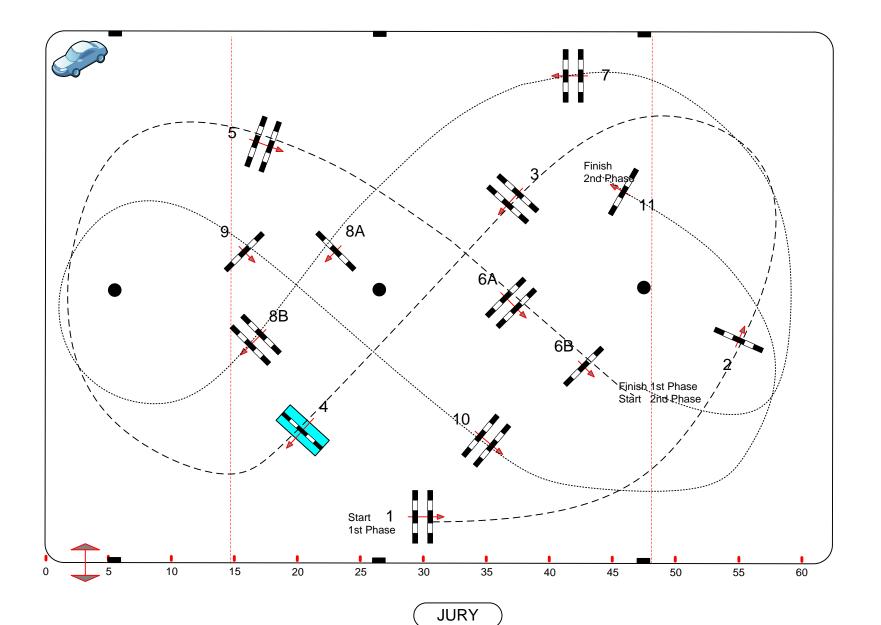

## vendredi 1 novembre 2019

Table: A National RG: FEI RG / Art. 274.2.5 Height: 1,25-1,30 m

| Speed:                                                      | 350 m/min                 |
|-------------------------------------------------------------|---------------------------|
| Length:<br>Time allowed:<br>Time limit:                     | 180 m<br>31 sec<br>62 sec |
| Obstacles:<br>Efforts:<br>Penalty sec<br>Closed combination | 1 TO 6<br>7               |

## 2nd Phase:

| 7        | т | $\cap$ | 1 | 1 |  |
|----------|---|--------|---|---|--|
| <u> </u> |   |        | _ |   |  |

| Length:       | 190 m  |  |
|---------------|--------|--|
| Time allowed: | 33 sec |  |
| Time limit:   | 66 sec |  |